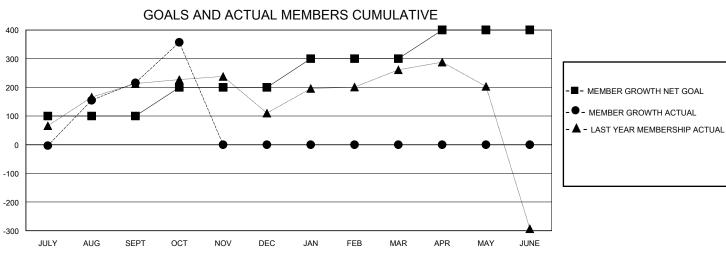

## District 324 E

GMT: LOCATION INDIA GMT CA

| Clubs         |               |             |               | Members               |                       |                         |                                                    |  |  |
|---------------|---------------|-------------|---------------|-----------------------|-----------------------|-------------------------|----------------------------------------------------|--|--|
|               | RESULTS FOR   | R 2023-2024 |               | RESULTS FOR 2023-2024 |                       |                         |                                                    |  |  |
| QUARTER       | NEW CLUB GOAL | NEW CLUBS   | DROPPED CLUBS | QUARTER MEMBE         | ER GROWTH NET<br>GOAL | MEMBER GROWTH<br>ACTUAL | DROPPED<br>MEMBERS ACTUAL<br>(including transfers) |  |  |
| JULY/AUG/SEPT | 1             | 4           | 1             | JULY/AUG/SEPT         | 100                   | 418                     | 178                                                |  |  |
| OCT/NOV/DEC   | 0             | 1           | 0             | OCT/NOV/DEC           | 100                   | 159                     | 12                                                 |  |  |
| JAN/FEB/MAR   | 2             | 0           | 0             | JAN/FEB/MAR           | 100                   | 0                       | 0                                                  |  |  |
| APR/MAY/JUNE  | 1             | 0           | 0             | APR/MAY/JUNE          | 100                   | 0                       | 0                                                  |  |  |