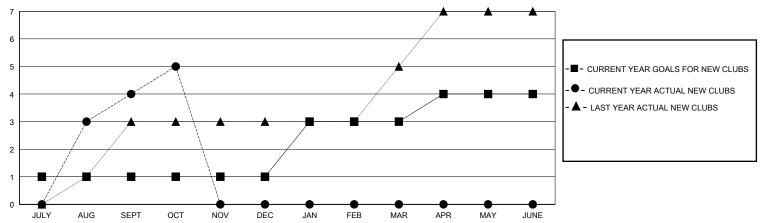

## District 324 E

GMT: LOCATION INDIA GMT CA

| Clubs         |               |             |               | Members               |                       |                         |                                                    |  |  |
|---------------|---------------|-------------|---------------|-----------------------|-----------------------|-------------------------|----------------------------------------------------|--|--|
|               | RESULTS FOR   | R 2023-2024 |               | RESULTS FOR 2023-2024 |                       |                         |                                                    |  |  |
| QUARTER       | NEW CLUB GOAL | NEW CLUBS   | DROPPED CLUBS | QUARTER MEMBE         | ER GROWTH NET<br>GOAL | MEMBER GROWTH<br>ACTUAL | DROPPED<br>MEMBERS ACTUAL<br>(including transfers) |  |  |
| JULY/AUG/SEPT | 1             | 4           | 1             | JULY/AUG/SEPT         | 100                   | 418                     | 178                                                |  |  |
| OCT/NOV/DEC   | 0             | 1           | 0             | OCT/NOV/DEC           | 100                   | 159                     | 12                                                 |  |  |
| JAN/FEB/MAR   | 2             | 0           | 0             | JAN/FEB/MAR           | 100                   | 0                       | 0                                                  |  |  |
| APR/MAY/JUNE  | 1             | 0           | 0             | APR/MAY/JUNE          | 100                   | 0                       | 0                                                  |  |  |